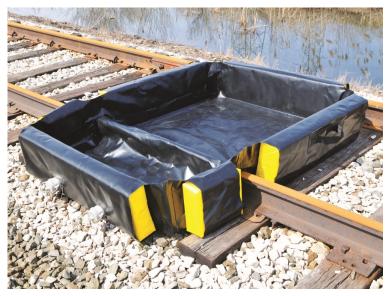

## **Stinger Rail Track Berm Instructions**

SKU: 48-RSB-FS

Fig. 1

- 1. Unfold and unroll the berm.
- 2. Determine the area where the berm will be in position. The berm should be positioned under the dispensing valves of the railcar.
- 3. Once the berm has been confirmed to be in the correct position in Fig. 1, then insert foam logs into each perimeter sleeve. Two short foam logs are for the outside of the rail and three long foam logs are for the walls in the center of the track (Fig. 2).
- 4. Continue until all foam logs have been inserted.
- 5. 2" drains available with male CAM-LOC fitting for hoses (Fig. 3).