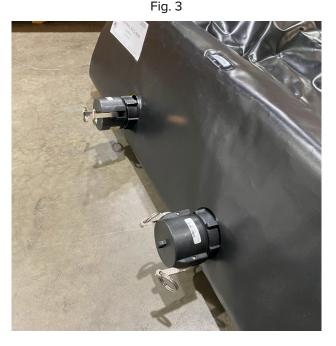

## **Stinger Rail Track Berm Instructions**

SKU: 48-RSB-FS

Fig. 1

- 1. Unfold and unroll the berm.
- 2. Determine the area where the berm will be in position. The berm should be positioned under the dispensing valves of the railcar.
- 3. Once the berm has been confirmed to be in the correct position in Fig. 1, then insert foam logs into each perimeter sleeve. Two short foam logs are for the outside of the rail and three long foam logs are for the walls in the center of the track (Fig. 2).
- 4. Continue until all foam logs have been inserted.
- 5. 2" drains available with male CAM-LOC fitting for hoses (Fig. 3).