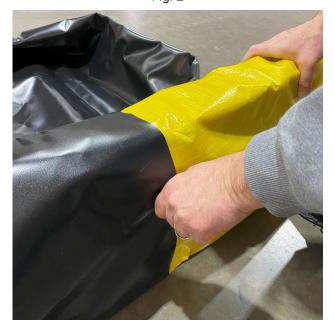

## **Stinger Rail Track Berm Instructions**

SKU: 48-RSB-FS

Fig. 1

- 1. Unfold and unroll the berm.
- 2. Determine the area where the berm will be in position. The berm should be positioned under the dispensing valves of the railcar.
- 3. Once the berm has been confirmed to be in the correct position in Fig. 1, then insert foam logs into each perimeter sleeve. Two short foam logs are for the outside of the rail and three long foam logs are for the walls in the center of the track (Fig. 2).
- 4. Continue until all foam logs have been inserted.
- 5. 2" drains available with male CAM-LOC fitting for hoses (Fig. 3).